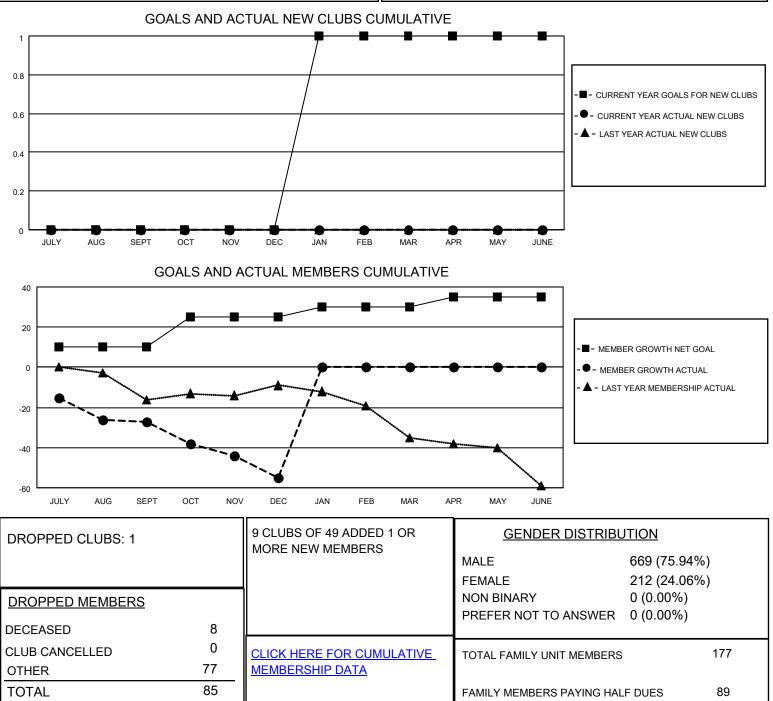

## LOCATION MANITOBA

District 5M 13

Results as of: 12/31/2021

| Clubs                 |               |           |               | Members               |                       |                         |                                                    |
|-----------------------|---------------|-----------|---------------|-----------------------|-----------------------|-------------------------|----------------------------------------------------|
| RESULTS FOR 2021-2022 |               |           |               | RESULTS FOR 2021-2022 |                       |                         |                                                    |
| QUARTER               | NEW CLUB GOAL | NEW CLUBS | DROPPED CLUBS | QUARTER MEMB          | ER GROWTH NET<br>GOAL | MEMBER GROWTH<br>ACTUAL | DROPPED<br>MEMBERS ACTUAL<br>(including transfers) |
| JULY/AUG/SEPT         | 0             | 0         | 1             | JULY/AUG/SEPT         | 10                    | 22                      | 41                                                 |
| OCT/NOV/DEC           | 0             | 0         | 0             | OCT/NOV/DEC           | 15                    | 20                      | 44                                                 |
| JAN/FEB/MAR           | 1             | 0         | 0             | JAN/FEB/MAR           | 5                     | 0                       | 0                                                  |
| APR/MAY/JUNE          | 0             | 0         | 0             | APR/MAY/JUNE          | 5                     | 0                       | 0                                                  |